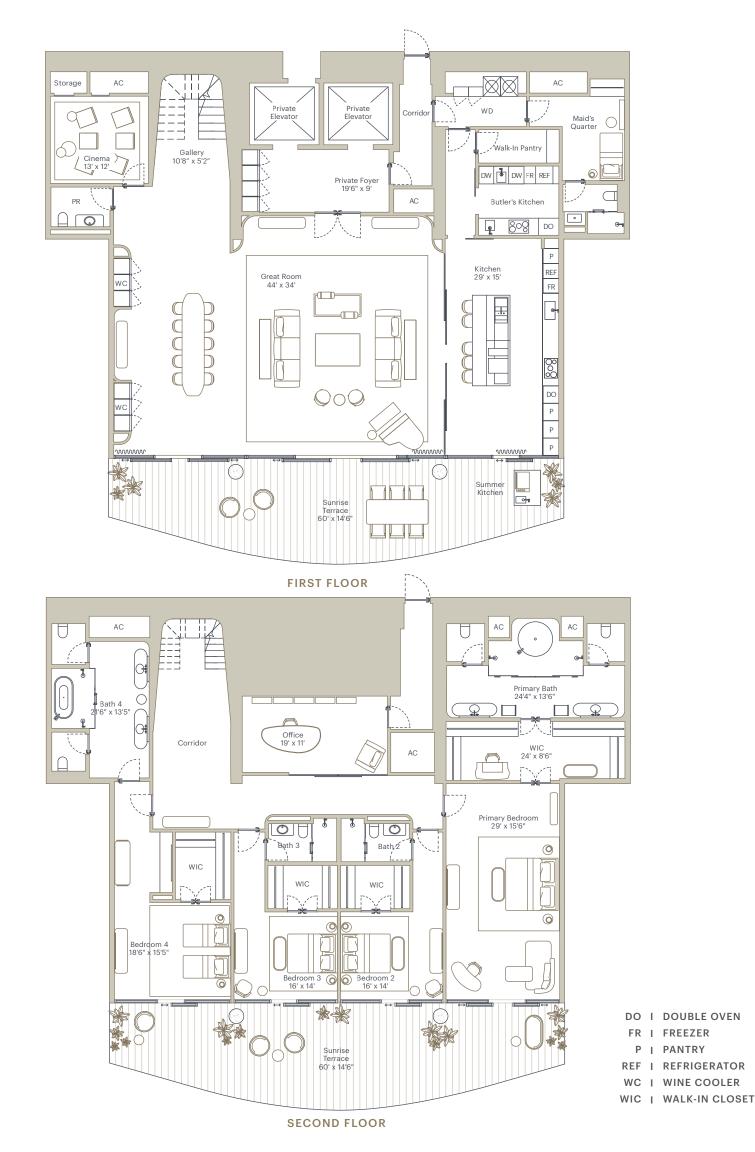

## RESIDENCE G

4 BEDROOMS I 4 BATHROOMS I POWDER ROOM 2 STORY RESIDENCE I PRIVATE CINEMA I BUTLER'S KITCHEN MAID'S QUARTERWALK-IN PANTRY I DOUBLE WASHER / DRYER 600-BOTTLE WINE CELLAR I 2 SUNRISE TERRACES SUMMER KITCHEN

INTERIOR AREA: 6,686 SF / 621 SM EXTERIOR AREA: 1,404 SF / 130 SM TOTAL AREA: 8,090 SF / 751 SM

- -Two-story residence featuring Antonio Citterio-designed sculptural staircase
- -One-of-a-kind Antonio Citterio designed interiors
- -Double-door grand entrance
- -Private elevator foyer
- -Each home faces east towards Biscayne Bay
- -12' ceiling heights
- -Independent service entrance
- -Expansive Great Room and bedrooms
- -En-suite bathroom in all bedrooms
- -Antonio Citterio-designed closets
- -Dual private water closets with high efficiency smart toilets
- -Glass-enclosed Vaselli kitchen with Gaggenau appliances
- -Two east-facing terraces
- -Summer kitchen
- -Private package and dry-cleaning delivery compartment