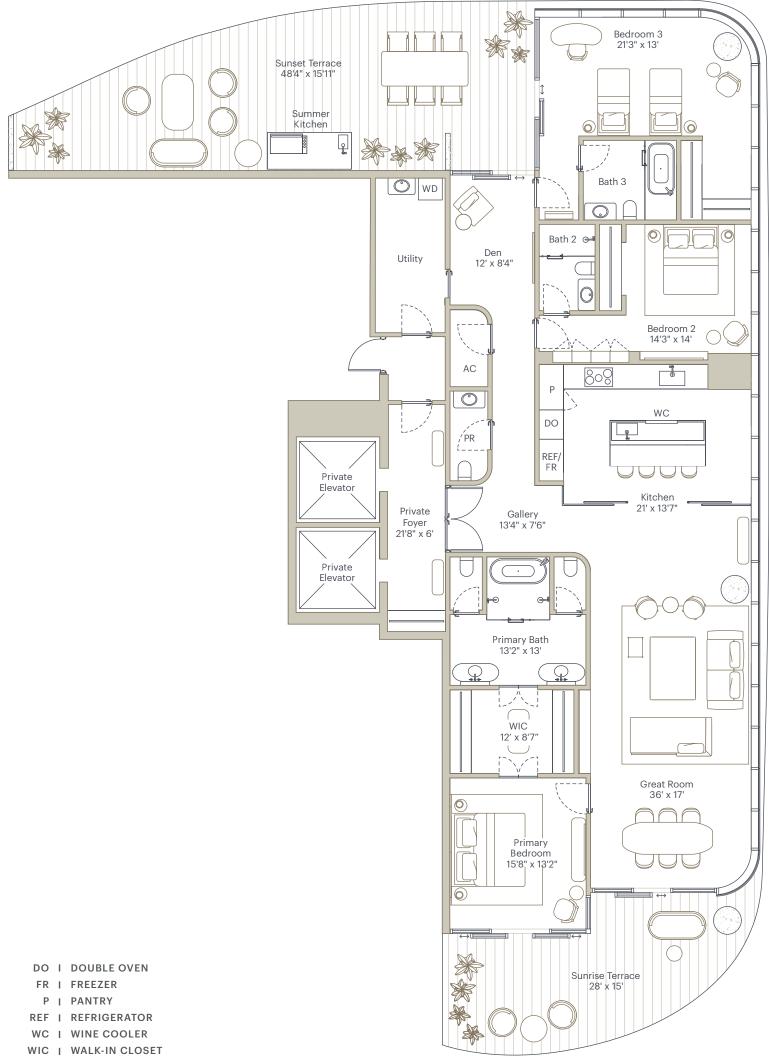

## **RESIDENCE C NORTH**

3 BEDROOMS I 3 BATHROOMS POWDER ROOM I DEN I SUNSET TERRACE SUNRISE TERRACE I SUMMER KITCHEN

INTERIOR AREA: 2,790 SF / 259 SM EXTERIOR AREA: 977 SF / 91 SM TOTAL AREA: 3,767 SF / 350 SM

-One-of-a-kind Antonio Citterio designed interiors -Double-door entry from private foyer

- -Private elevator foyer
- -Each home faces east towards Biscayne Bay
- -11' ceiling heights
- -Independent service entrance
- -Expansive Great Room and bedrooms
- -En-suite bathroom in all bedrooms
- -Antonio Citterio-designed closets
- -Dual private water closets with high efficiency smart toilets
- -Glass-enclosed Arclinea kitchen with Gaggenau appliances
- -Large east and west-facing terraces
- -Summer kitchen
- -Private package and dry-cleaning delivery compartment