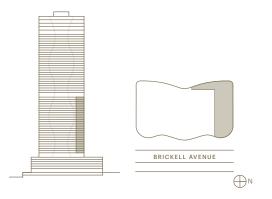

## **RESIDENCE C NORTH**

3 BEDROOMS I 3 BATHROOMS POWDER ROOM I DEN I SUNSET TERRACE SUNRISE TERRACE I SUMMER KITCHEN

INTERIOR AREA: 2,790 SF / 259 SM EXTERIOR AREA: 977 SF / 91 SM TOTAL AREA: 3,767 SF / 350 SM

-One-of-a-kind Antonio Citterio designed interiors -Double-door entry from private foyer

- -Private elevator foyer
- -Each home faces east towards Biscayne Bay
- -11' ceiling heights
- -Independent service entrance
- -Expansive Great Room and bedrooms
- -En-suite bathroom in all bedrooms
- -Antonio Citterio-designed closets
- -Dual private water closets with high efficiency smart toilets
- -Glass-enclosed Arclinea kitchen with Gaggenau appliances
- -Large east and west-facing terraces
- -Summer kitchen
- -Private package and dry-cleaning delivery compartment