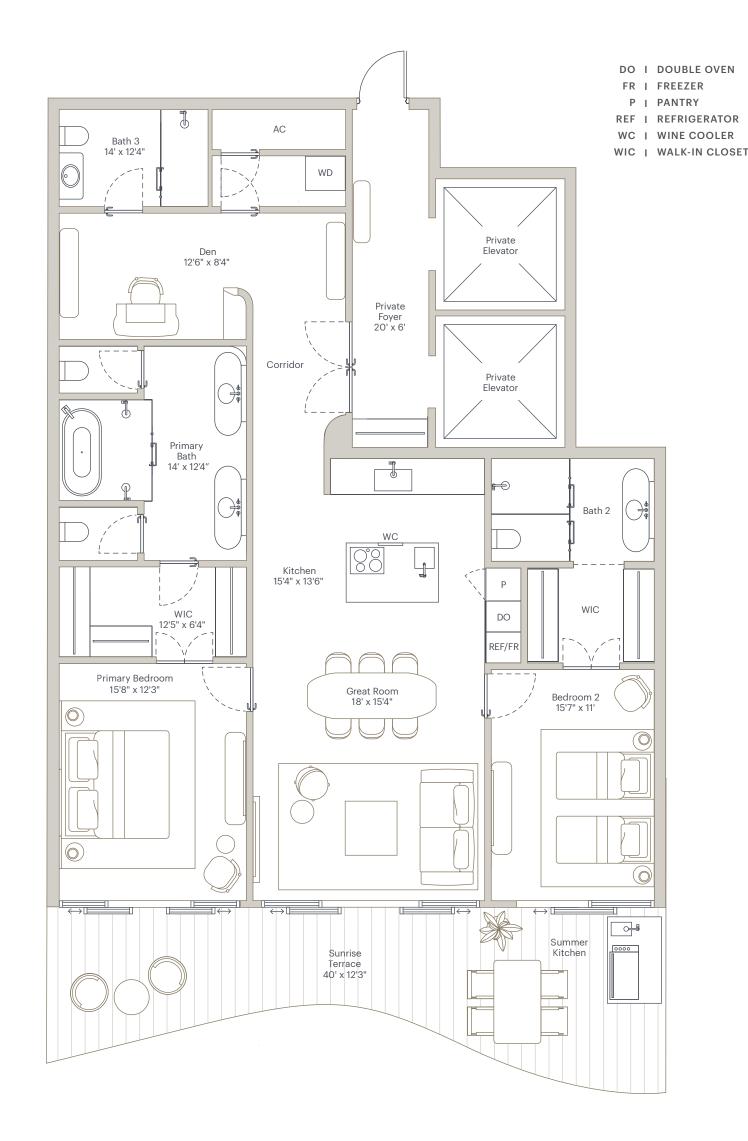

## **RESIDENCE A NORTH**

2 BEDROOMS I 3 BATHROOMS DEN I SUNRISE TERRACE I SUMMER KITCHEN

INTERIOR AREA: 1,796 SF / 167 SM EXTERIOR AREA: 424 SF / 39 SM TOTAL AREA: 2,220 SF / 206 SM

- -One-of-a-kind Antonio Citterio designed interiors -Double-door entry from private foyer -Private elevator foyer -Each home faces east towards Biscayne Bay -11' ceiling heights -Expansive Great Room and bedrooms -En-suite bathroom in all bedrooms -Antonio Citterio-designed closets
- -Dual private water closets with high efficiency smart toilets
- -Arclinea kitchen with Gaggenau appliances
- -Large east-facing terrace
- -Summer kitchen
- -Private package and dry-cleaning delivery compartment